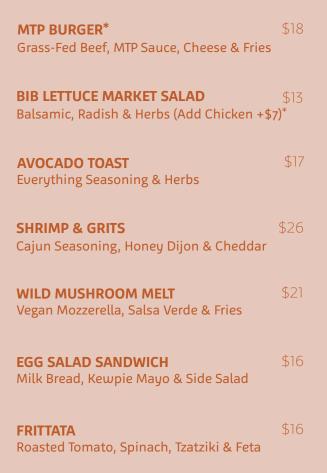

## **MAINS**





## **GRIDDLE**

| BUTTERMILK PANCAKES Lemon Curd, Blueberry Compote & Ricotta | \$11 |
|-------------------------------------------------------------|------|
| CINNAMON ROLL FRENCH TOAST Cream Cheese Glaze & Maple Syrup | \$13 |
| SIDES                                                       |      |
| HASH BROWN                                                  | \$5  |
| SLICED AVOCADO                                              | \$4  |
| BACON                                                       | \$9  |

## **BRUNCH COCKTAILS**

| VERDE BLOODY MARIA<br>mezcal, tomatillo, serrano    | \$14 | BEER-TINI \$10 tig, method dry vermouth, olive brine               |  |
|-----------------------------------------------------|------|------------------------------------------------------------